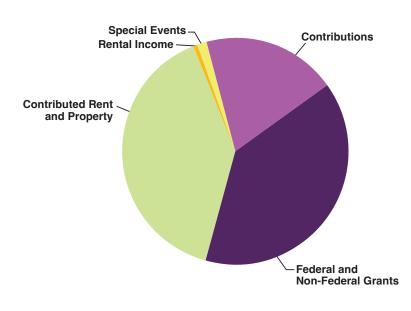

# **OPERATING REVENUE**

| Contributions                      | \$1,029,1  | 181 |
|------------------------------------|------------|-----|
| Federal and Non-Federal Grants     | 2,092,3    | 322 |
| Contributed Rent and Property      | 2,112,6    | 650 |
| Rental Income                      | 37,8       | 337 |
| Special Events                     | 62,1       | 136 |
| Net Assets Released from Donor Res | strictions | 0   |
| Total Revenue                      | \$5,334,1  | 126 |
| Investment Loss, Net               | -\$59,3    | 225 |
| investment Loss, Net               | -,555,5    | )23 |