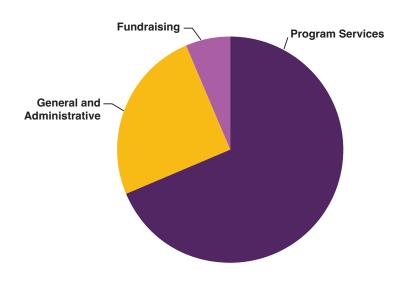

# **OPERATING EXPENSES**

| Program Services                        | \$2,355,830 |
|-----------------------------------------|-------------|
| Supporting Services                     |             |
| General and Administrative              | 858,615     |
| Fundraising                             | 217,093     |
| Total Supporting Services               | 1,075,708   |
| Total Expenses                          | 3,431,538   |
| Changes in net assets before other item | 1,843,263   |
| Other Item                              |             |
| Gain on extinguishment of debt          | 125,000     |
| Changes in Net Assets                   | 1,968,263   |
| Net assets at beginning of the year     | 1,786,148   |
| Total Expense                           | \$3,754,412 |